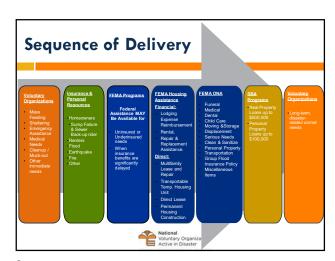

# **7 C'S OF EFFECTIVE COMMUNICATION**



- Clear
- Concise
- Consistent
- Collaborative
- Credible
- Compelling
- Creative



4

# LTRG COMMUNICATION ROLES IN **DISASTERS**



#### Roles:

- Media relations liaison
- Writer and/or editor
- Email response lead
- Phone/voicemail response lead
- Notetaker
- Social media social listening and posting



5

# LTRG COMMUNICATION ROLES IN **DISASTERS**

#### **External Communications**

- Media relations liaison Notetaker
- Writer and/or editor
- Email response lead
- Phone/voicemail response lead
- Social media social listening and posting

#### **Internal Communications**

- Contact list



| National<br>Voluntary Organization<br>Active in Disaster |
|----------------------------------------------------------|
| Active in Disaster